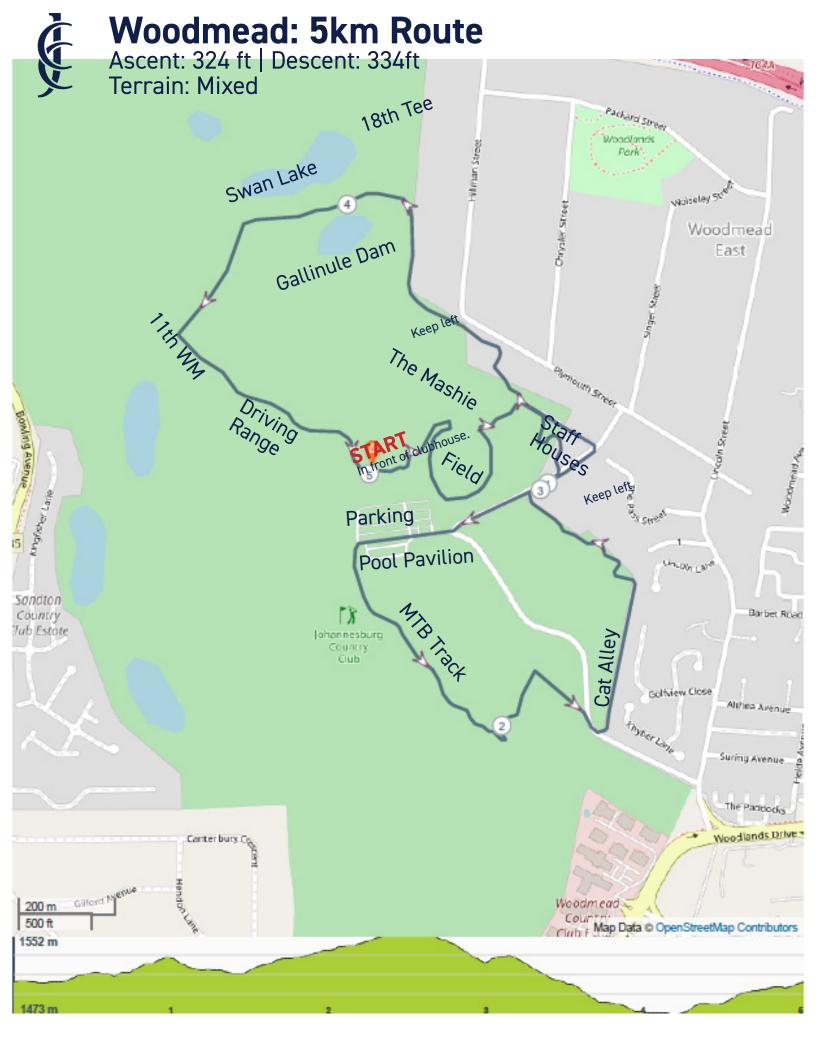

## Woodmead: 5km Route Ascent: 324 ft | Descent: 334ft

Terrain: Mixed

## **DIRECTIONS**

 START in front of the Clubhouse Go towards the field

- 2. LEFT before the field onto the path between the Mashie and the field
- 3. RIGHT onto the field
- 4. Keep RIGHT on the field and GO around the field (anti clockwise)
- 5. RIGHT off the field and onto the path past the Golf Data workshop (the workshop will be on your right and the Mashie on your left)
- 6. RIGHT onto the road and GO past the Golf Data workshop entrance
- 7. RIGHT onto the dirt path
- 8. RIGHT onto the road
- 9. RIGHT at the T-junction
- 10. LEFT at the end of the road onto the dirt path DO NOT go down the brick path onto Rocklands Keep on the dirt path (the pool will be on your left)
- 11. RIGHT off the main path onto a small single-track path
- 12. RIGHT at T-junction back onto the main path
- 13. LEFT at T-junction onto the brick path
- 14. RIGHT at intersection onto the grey brick path
- 15. GO over the road and LEFT onto dirt path The perimeter wall will be on your right
- 16. RIGHT at T-junction onto the road
- 17. LEFT at intersection/stop sign
- 18. RIGHT at the bottom of the road onto the brick path
- 19. LEFT at intersection
  BE CAREFUL of golfers teeing off on the Woodmead 2nd tee to your left
- 20. LEFT at T-junction
- 21. The driving range will be on your left BE CAREFUL of golf balls
- 22. Slight LEFT up the path towards the Clubhouse
- 23. FINISH in front of the Clubhouse